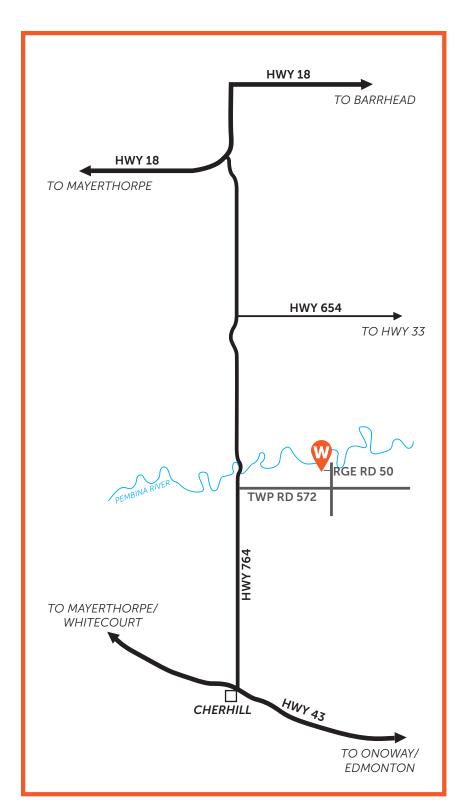

LOCATION 57222 Range Road 50, Cherhill (Lac Ste. Anne County), Alberta PHONE Brent 780-904-2541 (ALTERNATIVE CONTACT Connie 780-674-0965)

## **DIRECTIONS**

## FROM THE SOUTH

- From Hwy 43, turn North onto Hwy 764 at the Cherhill intersection
- Drive North for 11 km (7 miles)
- At Township Road 572, turn right
- Drive East for 5 km (3 miles)
- At Range Road 50, turn left down the no exit road
- Follow Rge Rd 50 North for one km. You will see our shop on the left side of the road

## FROM THE NORTH

- From Hwy 18, turn onto Hwy 764 (intersection is 4 km south of Thunder Lake)
- Drive South until you cross the Pembina River
- After you cross the bridge, take the next left onto Township Road 572
- Drive East for 5 km (3 miles)
- At Range Road 50, turn left (North) down the no exit road
- Follow Rge Rd 50 for one km. You will see our shop on the left side of the road